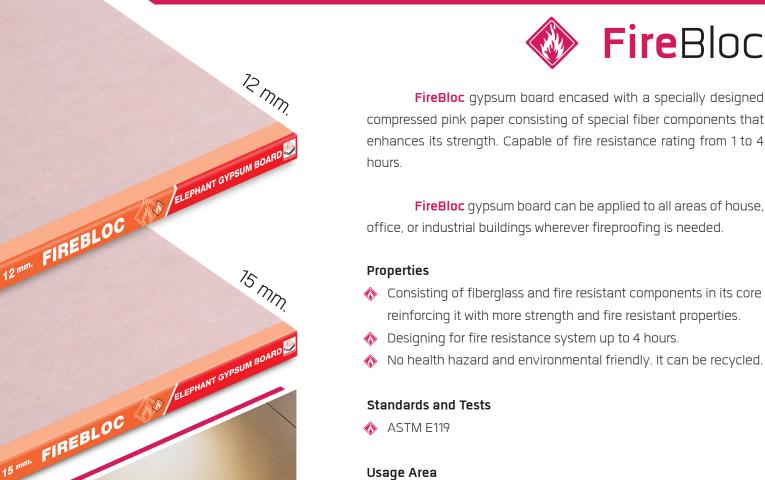

## **ELEPHANT**

FireBloc gypsum board can be applied to all areas of house, office, or industrial buildings wherever fireproofing is needed.

- Consisting of fiberglass and fire resistant components in its core reinforcing it with more strength and fire resistant properties.
- Designing for fire resistance system up to 4 hours.
- No health hazard and environmental friendly. It can be recycled.