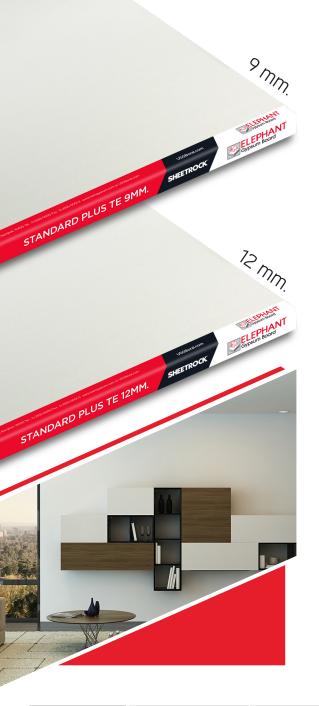

## **Usage Area**

General interior wall or ceiling.

| Туре     | Size               | Thickness (mm.) | Tapered<br>Edge | Average<br>Weight/Unit (Kg) | Average<br>Weight (Kg/m²) |
|----------|--------------------|-----------------|-----------------|-----------------------------|---------------------------|
| Metric   | 1200x2400<br>(mm.) | 9               | <b>V</b>        | 15.5                        | 5.4                       |
|          |                    | 12              | <b>V</b>        | 20.7                        | 7.2                       |
| Imperial | 4'x8'<br>(ft.)     | 9               | <b>~</b>        | 16.1                        | 5.4                       |
|          |                    | 12              | <b>~</b>        | 21.5                        | 7.2                       |